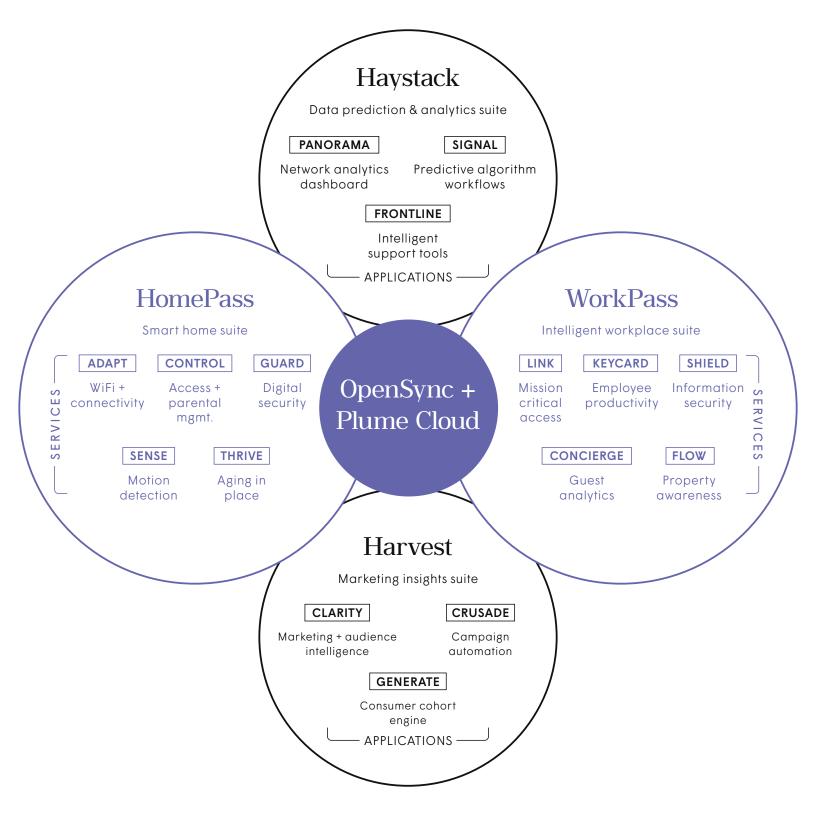

#### THE POWER OF OPEN SOURCE

OpenSync's technology combines a software-defined approach with cloud-based delivery to accelerate Smart Home Services, development, deployment, and management. Support Plume and third-party hardware on one network for a curated experience in any home.