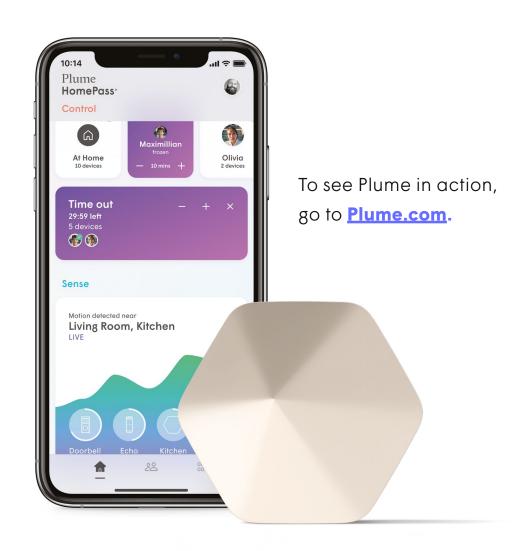

#### Connectivity

Count on uninterrupted coverage and top speed in every room, with Adapt.

#### Transparency

Simplify total smart home control with the HomePass app.